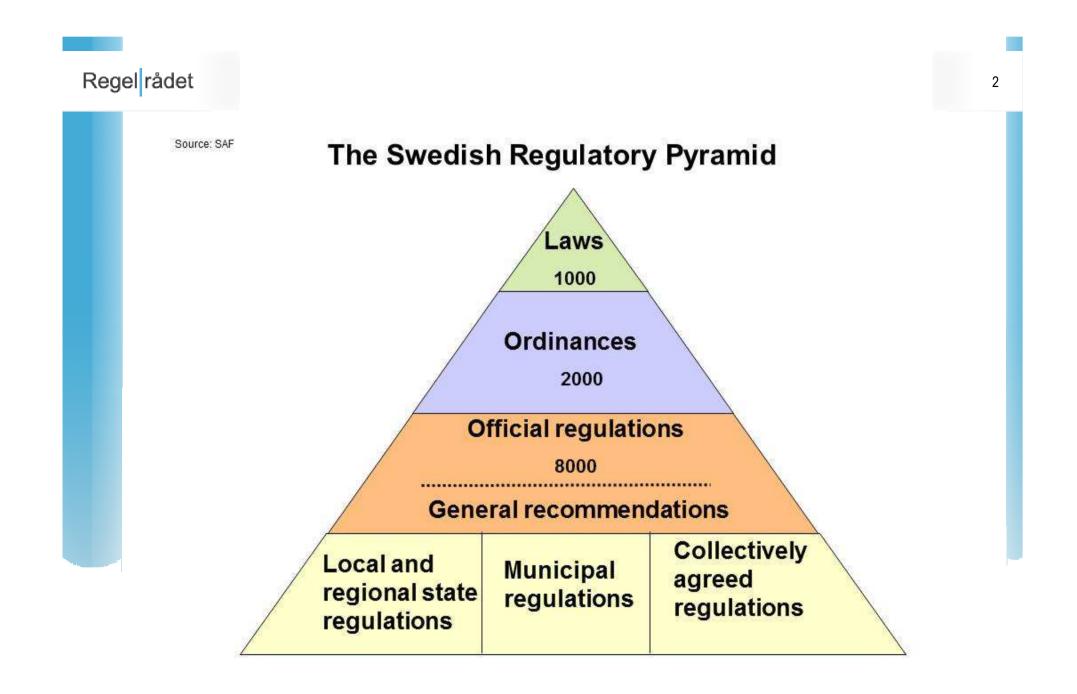

# The Swedish Better Regulation Council - Mandate

- To review proposed regulations affecting the working conditions, competitiveness or other conditions of businesses.
- To assess the quality of the impact assessments
- To follow the Better Regulation agenda and provide advice that can promote cost-conscious and effective regulation, no veto
- To assist committees of inquiry in their work on Impact assessments
- The Council is an independent advisory body, established in 2009

# Supplementary Terms of Reference

- The Council's review should be limited to substantial changes
- The Council shall further
- prioritise the support to the committees of inquiry
- assist committees of inquiry in their work on Impact assessments
- assist regulators in reviewing the Impact Assessments on proposa