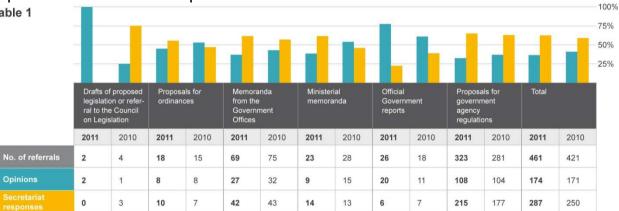

# **Operations by numbers 2011**

#### Opinion or secreteriat response

Table 1

# **Operations by numbers 2011- a conclusion**

- The Council has received 461 submissions including proposals and impact assessments.
- 174 caused an opinion by the Council
- **73%** approvals
- 42 % of the impact assessments were considered acceptable