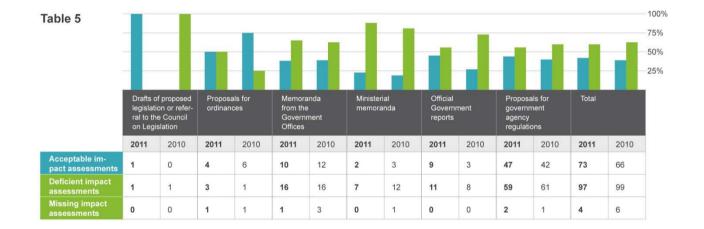

# Impact assessments

# Acceptable/deficient impact assessments per ministry

| able 6                                                    | Inside the Government Offices |           | Outside the Government Offices |           |       |  |
|-----------------------------------------------------------|-------------------------------|-----------|--------------------------------|-----------|-------|--|
| Ministry                                                  | Acceptable                    | Deficient | Acceptable                     | Deficient | Total |  |
| The Ministry of Employment                                | 0                             | 0         | 0                              | 2         | 2     |  |
| The Ministry of Finance                                   | 5                             | 5         | 3                              | 2         | 15    |  |
| The Ministry of Agriculture                               | 1                             | 0         | 0                              | 0         | 1     |  |
| The Ministry of Justice                                   | 2                             | 2         | 3                              | 3         | 10    |  |
| The Ministry of Culture                                   | 0                             | 0         | 0                              | 1         | 1     |  |
| The Ministry of Rural Affairs                             | 0                             | 1         | 1                              | 1         | 3     |  |
| The Ministry of the Environment                           | 1                             | 3         | 0                              | 1         | 5     |  |
| The Ministry of Enterprise, Energy,<br>and Communications | 4                             | 9         | 2                              | 4         | 19    |  |
| The Ministry of Health and<br>Social Affairs              | 1                             | 0         | 1                              | 2         | 4     |  |
| The Ministry of Education                                 | 1                             | 2         | 1                              | 2         | 6     |  |
|                                                           | 15                            | 22        | 11                             | 18        | 66    |  |

# Acceptable/deficient impact assessments per government agency

#### Table 7

| Government agency                                           | Acceptable | Deficient | Total |
|-------------------------------------------------------------|------------|-----------|-------|
| Swedish Work Environment Authority                          | 4          | 3         | 7     |
| Swedish National Board of Housing,<br>Building and Planning | 1          | 0         | 1     |
| National Electrical Safety Board                            | 0          | 2         | 2     |
| Energy Markets Inspectorate                                 | 1          | 2         | 3     |
| Swedish Energy Agency                                       | 1          | 2         | 3     |
| Swedish Financial Supervisory Authority                     | 5          | 3         | 8     |
| Swedish Board of Fisheries                                  | 0          | 1         | 1     |
| Swedish Board of Agriculture                                | 6          | 6         | 12    |
| Swedish Chemicals Agency                                    | 0          | 2         | 2     |
| Swedish Consumer Agency                                     | 0          | 1         | 1     |
| Swedish National Food Agency                                | 1          | 1         | 2     |
| Swedish Medical Products Agency                             | 2          | 1         | 3     |
| Swedish Radio and TV Agency                                 | 0          | 1         | 1     |
| Swedish Civil Contingencies Agency                          | 0          | 2         | 2     |
| Swedish Environmental Protection<br>Agency                  | 1          | 0         | 1     |
| Swedish Post and Telecom Agency                             | 0          | 2         | 2     |
| Supervisory Board of Public Accountants                     | 1          | 0         | 1     |
| Swedish National Debt Agency                                | 0          | 1         | 1     |
| Swedish National Police Board                               | 0          | 1         | 1     |
| Swedish Maritime Administration                             | 1          | 1         | 2     |
| Swedish Tax Agency                                          | 1          | 0         | 1     |
| Swedish Forest Agency                                       | 1          | 0         | 1     |
| Swedish National Agency for Education                       | 1          | 5         | 6     |
| Swedish National Board of Health and Welfare                | 0          | 2         | 2     |
| Statistics Sweden                                           | 4          | 0         | 4     |
| Swedish Radiation Safety Authority                          | 2          | 2         | 4     |
| SWEDAC                                                      | 0          | 2         | 2     |
| Swedish Dental and Pharmaceutical<br>Benefits Agency        | 2          | 1         | 3     |
| Swedish Transport Agency                                    | 12         | 15        | 27    |
| Swedish Customs                                             | 0          | 2         | 2     |
|                                                             | 47         | 61        | 108   |