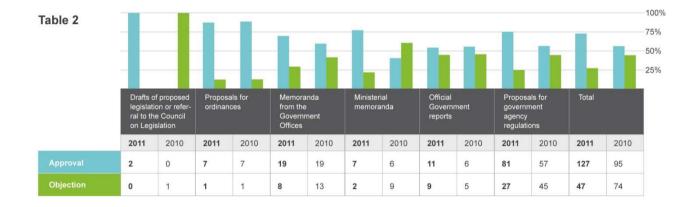

# Approval or objection

# **Operations by numbers 2011- a conclusion**

- The Council has received 461 submissions including proposals and impact assessments.
- 174 caused an opinion by the Council
- **73%** approvals
- 42 % of the impact assessments were considered acceptable